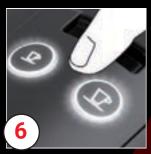

## Teappreparation

Fill the water tank

Switch the machine on

Flashing light : heating up Steady light: ready

Place the cup and press once the small coffee button to drain the water.

Remove and empty the cup.

Enjoy