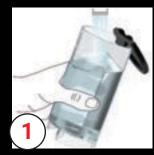

## Coffee preparation

Fill the water tank

Switch the machine on

Flashing light : heating up Steady light: ready

Lift the lever completely and insert a nespresso capsule

Close the lever and place a cup under the coffe outlet