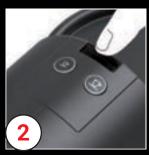

## Coffee preparation

Fill the water tank

Switch the machine on

Flashing light : heating up Steady light: ready

Lift the lever completely and insert a nespresso capsule

Close the lever and place a cup under the coffe outlet

## Teappreparation

Fill the water tank

Switch the machine on

Flashing light : heating up Steady light: ready

Place the cup and press once the small coffee button to drain the water.

Remove and empty the cup.