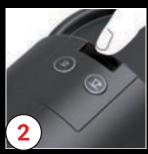

## Coffee preparation

Fill the water tank

Switch the machine on

Flashing light : heating up Steady light: ready

Lift the lever completely and insert a nespresso capsule

Close the lever and place a cup under the coffe outlet

Espresso button (small cup) Lungo button (large cup)

Enjoy