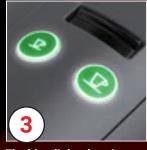

## THE PRESIDENT

For any help, please, call reception + 420 234 614 100

## Coffee preparation



Fill the water tank



Switch the machine on



Flashing light : heating up Steady light: ready



Lift the lever completely and insert a nespresso capsule





Close the lever and place a cup under the coffe outlet



Espresso button (small cup) Lungo button (large cup)



Enjoy

## THE PRESIDENT

AXXOSHOTELS

For any help, please, call reception + 420 234 614 100

## Teappreparation



Fill the water tank



Switch the machine on



Flashing light : heating up Steady light: ready



Place the cup and press once the small coffee button to drain the water.





Remove and empty the cup.







Enjoy