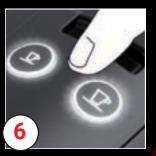

## THE PRESIDENT

For any help, please, call reception + 420 234 614 100

## Coffee preparation



Fill the water tank



Switch the machine on



Flashing light : heating up Steady light: ready



Lift the lever completely and insert a nespresso capsule





Close the lever and place a cup under the coffe outlet



Espresso button (small cup) Lungo button (large cup)



Enjoy

## THE PRESIDENT

AXXOSHOTELS

For any help, please, call reception + 420 234 614 100

## Teappreparation



Fill the water tank



Switch the machine on



Flashing light : heating up Steady light: ready



Place the cup and press once the small coffee button to drain the water.





Remove and empty the cup.







Enjoy