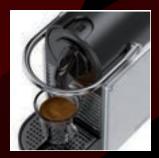

## THE PRESIDENT

For any help, please, call reception + 420 234 614 100

## Coffee preparation



Fill the water tank



Switch the machine on



Flashing light : heating up Steady light: ready



Lift the lever completely and insert a nespresso capsule





Close the lever and place a cup under the coffe outlet



Espresso button (small cup) Lungo button (large cup)



Enjoy

## THE PRESIDENT

AXXOSHOTELS

For any help, please, call reception + 420 234 614 100

## Teappreparation



Fill the water tank



Switch the machine on



Flashing light : heating up Steady light: ready



Place the cup and press once the small coffee button to drain the water.





Remove and empty the cup.







Enjoy