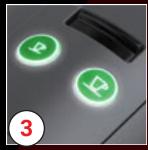

## THE PRESIDENT

For any help, please, call reception + 420 234 614 100

## Coffee preparation



Fill the water tank



Switch the machine on



Flashing light : heating up Steady light: ready



Lift the lever completely and insert a nespresso capsule





Close the lever and place a cup under the coffe outlet



Espresso button (small cup) Lungo button (large cup)



Enjoy

## THE PRESIDENT

AXXOSHOTELS

For any help, please, call reception + 420 234 614 100

## Teappreparation



Fill the water tank



Switch the machine on



Flashing light : heating up Steady light: ready



Place the cup and press once the small coffee button to drain the water.





Remove and empty the cup.







Enjoy