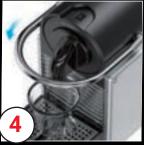

## Teappreparation

Fill the water tank

Switch the machine on

Flashing light : heating up Steady light: ready

Place the cup and press once the small coffee button to drain the water.

Remove and empty the cup.