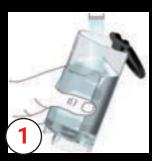

## Coffee preparation

Fill the water tank

Switch the machine on

Flashing light : heating up Steady light: ready

Lift the lever completely and insert a nespresso capsule

Close the lever and place a cup under the coffe outlet