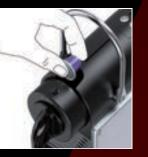

## Coffee preparation

Fill the water tank

Switch the machine on

Flashing light : heating up Steady light: ready

Lift the lever completely and insert a nespresso capsule

Close the lever and place a cup under the coffe outlet