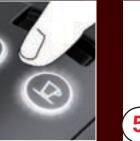

## Coffee preparation

Fill the water tank

Switch the machine on

Flashing light : heating up Steady light: ready

Lift the lever completely and insert a nespresso capsule

Close the lever and place a cup under the coffe outlet

Espresso button (small cup) Lungo button (large cup)

Enjoy